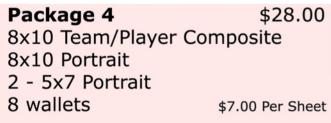

## Package 5 \$40.00 8x10 Team/Player Composite 2 - 8x10 Player Portrait 4 - 5x7 Portrait 4 - 3x5 Prints 8 Wallets 5.71 Per Sheet